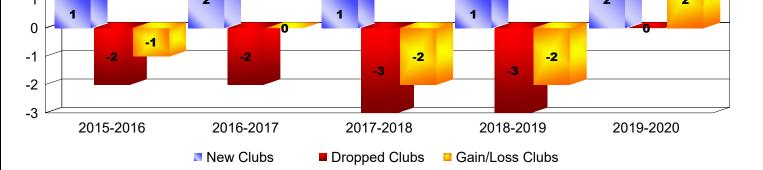

## As of June 2020 Cumulative

| Year      | New<br>Clubs | Dropped<br>Clubs | Gain/<br>Loss<br>Clubs | New<br>Members | Charter<br>Members | Reinstate<br>Members | Transfer<br>Members | Total<br>Member<br>Added | Total<br>Members<br>Dropped | Gain/<br>Loss<br>Members |
|-----------|--------------|------------------|------------------------|----------------|--------------------|----------------------|---------------------|--------------------------|-----------------------------|--------------------------|
| 2015-2016 | 1            | -2               | -1                     | 204            | 27                 | 7                    | 4                   | 242                      | -434                        | -192                     |
| 2016-2017 | 2            | -2               | 0                      | 336            | 44                 | 4                    | 3                   | 387                      | -271                        | 116                      |
| 2017-2018 | 1            | -3               | -2                     | 276            | 34                 | 8                    | 2                   | 320                      | -307                        | 13                       |
| 2018-2019 | 1            | -3               | -2                     | 194            | 23                 | 8                    | 4                   | 229                      | -393                        | -164                     |
| 2019-2020 | 2            | 0                | 2                      | 223            | 57                 | 17                   | 2                   | 299                      | -258                        | 41                       |
| Average   | 1            | -2               | -1                     | 247            | 37                 | 9                    | 3                   | 295                      | -333                        | -37                      |
| Clubs     |              |                  |                        |                |                    |                      |                     |                          |                             |                          |
|           | 1            |                  | 2                      |                | 1                  |                      | 1                   | 2                        | 2                           |                          |