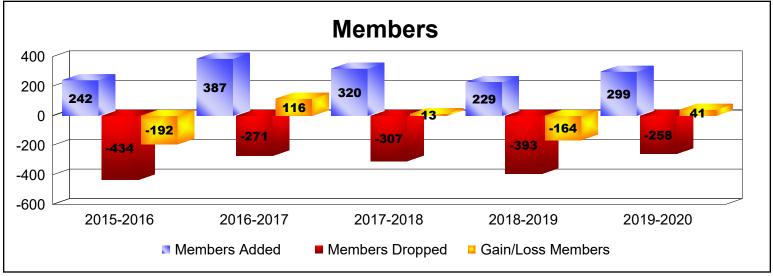

## As of June 2020 Cumulative

| Year      | New<br>Clubs | Dropped<br>Clubs | Gain/<br>Loss<br>Clubs | New<br>Members | Charter<br>Members | Reinstate<br>Members | Transfer<br>Members | Total<br>Member<br>Added | Total<br>Members<br>Dropped | Gain/<br>Loss<br>Members |
|-----------|--------------|------------------|------------------------|----------------|--------------------|----------------------|---------------------|--------------------------|-----------------------------|--------------------------|
| 2015-2016 | 1            | -2               | -1                     | 204            | 27                 | 7                    | 4                   | 242                      | -434                        | -192                     |
| 2016-2017 | 2            | -2               | 0                      | 336            | 44                 | 4                    | 3                   | 387                      | -271                        | 116                      |
| 2017-2018 | 1            | -3               | -2                     | 276            | 34                 | 8                    | 2                   | 320                      | -307                        | 13                       |
| 2018-2019 | 1            | -3               | -2                     | 194            | 23                 | 8                    | 4                   | 229                      | -393                        | -164                     |
| 2019-2020 | 2            | 0                | 2                      | 223            | 57                 | 17                   | 2                   | 299                      | -258                        | 41                       |
| Average   | 1            | -2               | -1                     | 247            | 37                 | 9                    | 3                   | 295                      | -333                        | -37                      |
| Clubs     |              |                  |                        |                |                    |                      |                     |                          |                             |                          |
|           | 1            |                  | 2                      |                | 1                  |                      | 1                   | 2                        | 2                           |                          |